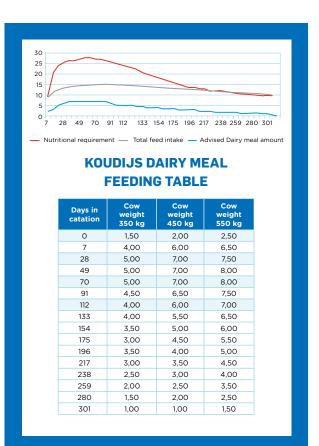

#### **ONE-BAG SOLUTION**

Dairy meal is not fed to dairy cows regularly and is often used to replace roughage. Dairy meal has sufficient protein and energy to optimise rumen function and balance the required energy and protein. A lactation-based feeding schedule that meets the requirements of your cows ensures you get the highest yield per kilogram of dairy meal. The lack of energy (negative energy balance) is highest when feed intake versus production is lowest. Lactation-based feeding gives you higher yields, healthier cows, better fertility and more persistent milk production.