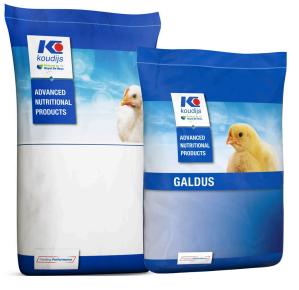

#### **PRESTARTER GALDUS**

Galdus Pre starter is a premium micro pellet for your broiler chicks. Galdus stimulates:

SCAN THE QR-CODE TO DOWNLOAD THE

FREE POULTRY COACH

- · Early feed intake
- Carcass development
- · Immunity development
- · Regulation of intestinal microflora
- · Development of the digestive tract
- Higher survival rates